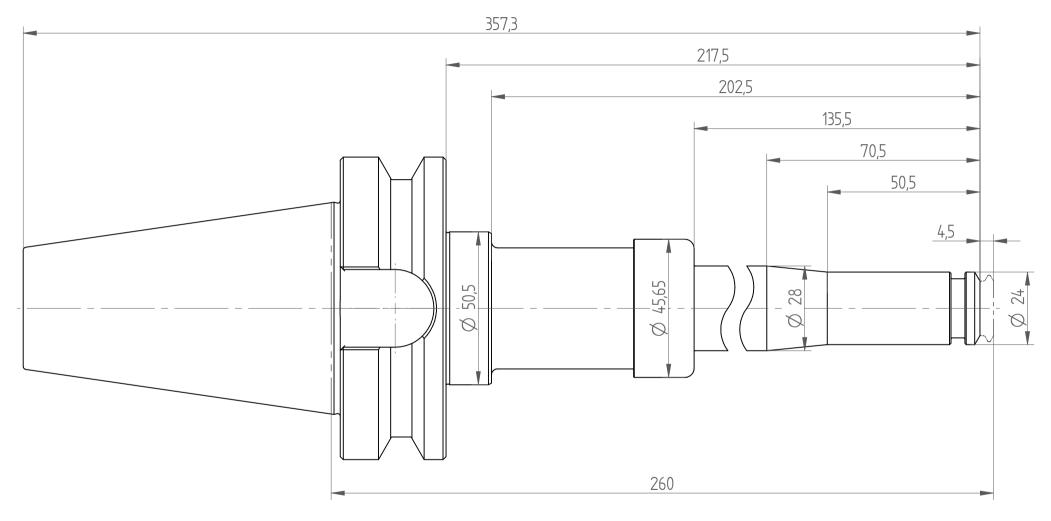

Type: BT50\_PG15x260\_XL

Part No. : 885173090
Date : 22.01.2015

Scale : 1:1.25